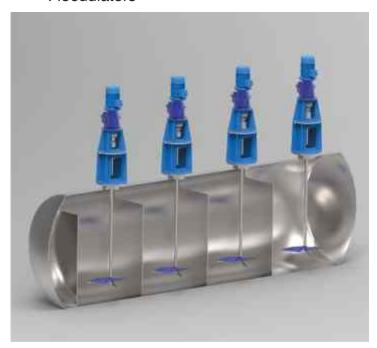

### **MECHANICAL CIRCULATORS - TECHNOLOGY**

The Circulation of the Massecute in Vacuum Pans plays a vital role in Steam requirement for Sugar boiling. Basically, the crystallization of sucrose involves complex processes that require the correct design of vacuum pans and precise operation. A particularly important factor is the circulation, which is strongly interrelated with the convective-boiling heat transfer in the calendria and determines, to a large extent, the velocity of crystallization and the uniformity of the conditions inside the vessel.

Pan Circulators, if properly designed, can significantly improve the performance of a pan. The Forced circulation improves heat transfer and so shortens the duration of the batch boiling, thus improving capacity. It has also been seen that Circulators improve the quality of high-grade sugar produced. This is a consequence of the better circulation leading to more homogeneous crystallization conditions within the pan.

# Mechanical/Pan Circulator Suitable for A,B,C Massecute for Raw & Refine Sugar

#### **ADVANTAGES**

- Sugar Quality Improvement in terms of Crystals zie, Purity and Color
- Capacity Enhancement in terms of High Heat Transfer Rate and Lower Strike Time
- Better Heat Economics at Low △T
- Reduced Water Consumption
- · Low Pressure Vapor usage
- · Less Ddeposition on Calandria Tuebes
- Lower Molasses Purity