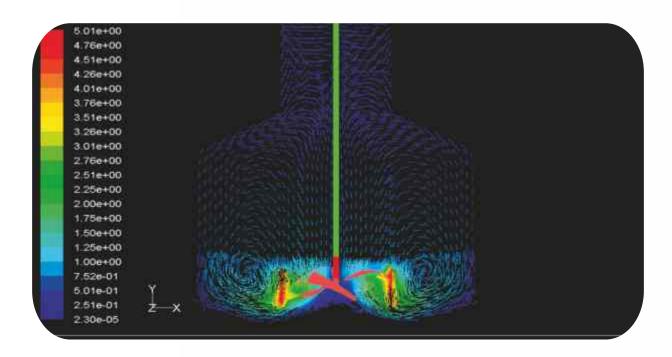

### **MECHANICAL CIRCULATORS - TECHNOLOGY**

The Circulation of the Massecute in Vacuum Pans plays a vital role in Steam requirement for Sugar boiling. Basically, the crystallization of sucrose involves complex processes that require the correct design of vacuum pans and precise operation. A particularly important factor is the circulation, which is strongly interrelated with the convective-boiling heat transfer in the calendria and determines, to a large extent, the velocity of crystallization and the uniformity of the conditions inside the vessel.

Pan Circulators, if properly designed, can significantly improve the performance of a pan. The Forced circulation improves heat transfer and so shortens the duration of the batch boiling, thus improving capacity. It has also been seen that Circulators improve the quality of high-grade sugar produced. This is a consequence of the better circulation leading to more homogeneous crystallization conditions within the pan.