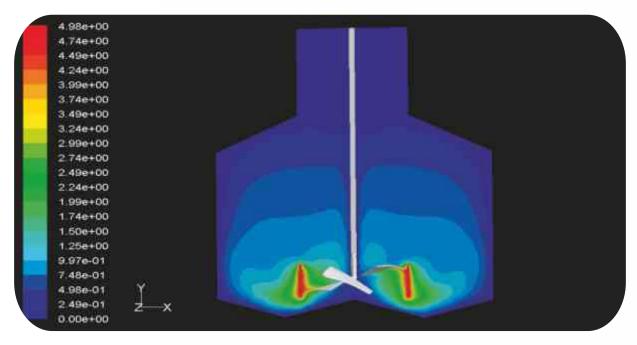

### **MECHANICAL CIRCULATORS - TECHNOLOGY**

The Circulation of the Massecute in Vacuum Pans plays a vital role in Steam requirement for Sugar boiling. Basically, the crystallization of sucrose involves complex processes that require the correct design of vacuum pans and precise operation. A particularly important factor is the circulation, which is strongly interrelated with the convective-boiling heat transfer in the calendria and determines, to a large extent, the velocity of crystallization and the uniformity of the conditions inside the vessel.

Pan Circulators, if properly designed, can significantly improve the performance of a pan. The Forced circulation improves heat transfer and so shortens the duration of the batch boiling, thus improving capacity. It has also been seen that Circulators improve the quality of high-grade sugar produced. This is a consequence of the better circulation leading to more homogeneous crystallization conditions within the pan.