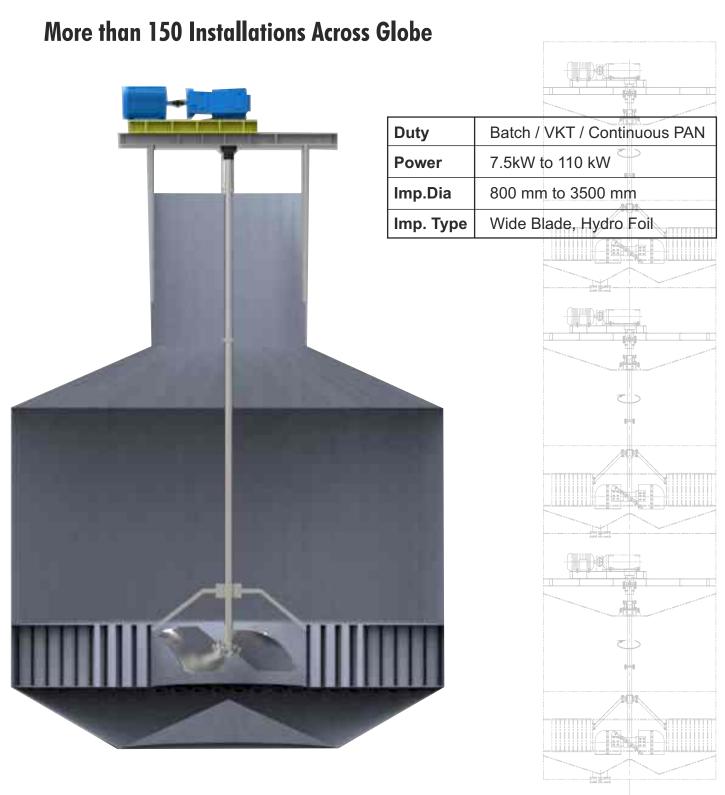

# Mechanical/Pan Circulator Suitable for A,B,C Massecute for Raw & Refine Sugar

#### **ADVANTAGES**

- Sugar Quality Improvement in terms of Crystals zie, Purity and Color
- Capacity Enhancement in terms of High Heat Transfer Rate and Lower Strike Time
- Better Heat Economics at Low △T
- Reduced Water Consumption
- · Low Pressure Vapor usage
- · Less Ddeposition on Calandria Tuebes
- Lower Molasses Purity